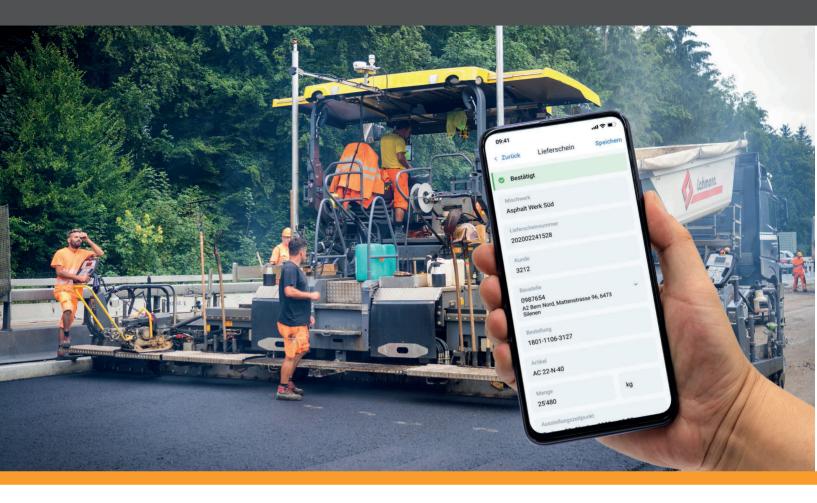

# The tool for digital construction process support.

Q Site makes entering the world of the networked construction site quick and easy.

The mobile application accompanies you through the entire ordering and delivery process and ensures smooth communication between the mixing plant and the construction site. During installation, you will receive transparent information about the supply chain and quantity balances in real time.

#### Ordering and delivery process

Support of the digital ordering and delivery process for mixes. From the order and communication with your supplier to the subsequent construction work.

#### **Real-time information**

Receive transparent delivery information and continuous quantity balances during paving.

#### **Digitally documented**

All delivery notes, including the associated installation information, are documented in the overview.