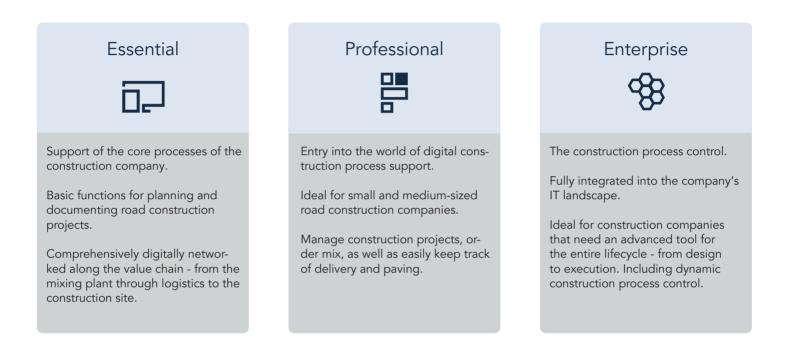

# Individually expandable

With larger road construction projects, the need for additional documentation and functionality increases. With the different editions of Q Site, you can manage all these challenges easily and efficiently. The system supports you in the office and on the construction site with the construction site app throughout the entire cycle of your construction. From planning through execution to the final documentation, it provides you with helpful key figures that enable you to build easier, faster, and more successfully.