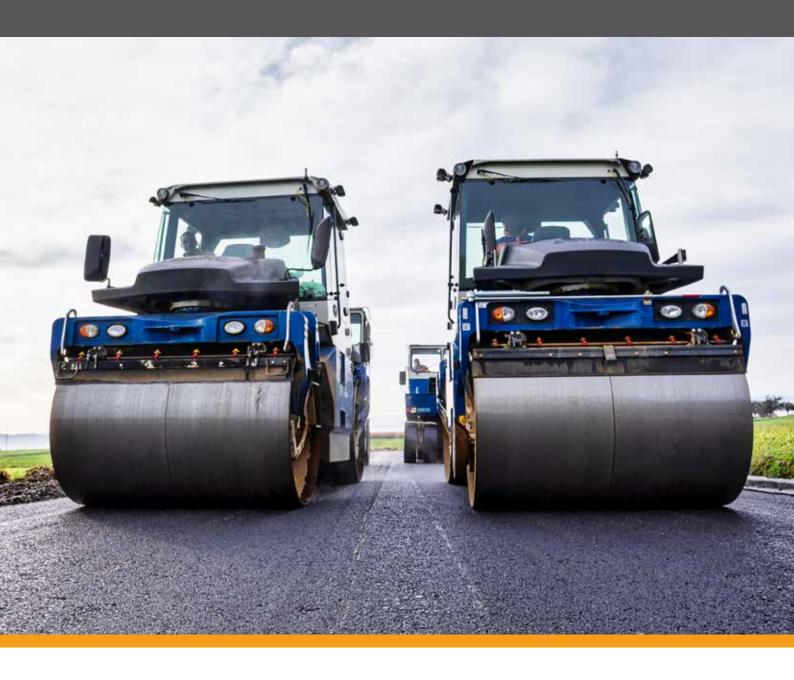

#### Q Compaction

- automatically records soil stiffness values without any manual action by the compactor driver and adds geodata from a GNSS receiver.
- When carrying out paving jobs, it is crucial to complete compaction within a specific time frame. Here, Q Compaction assists the paving team in a setup with multiple compactors that are interconnected.