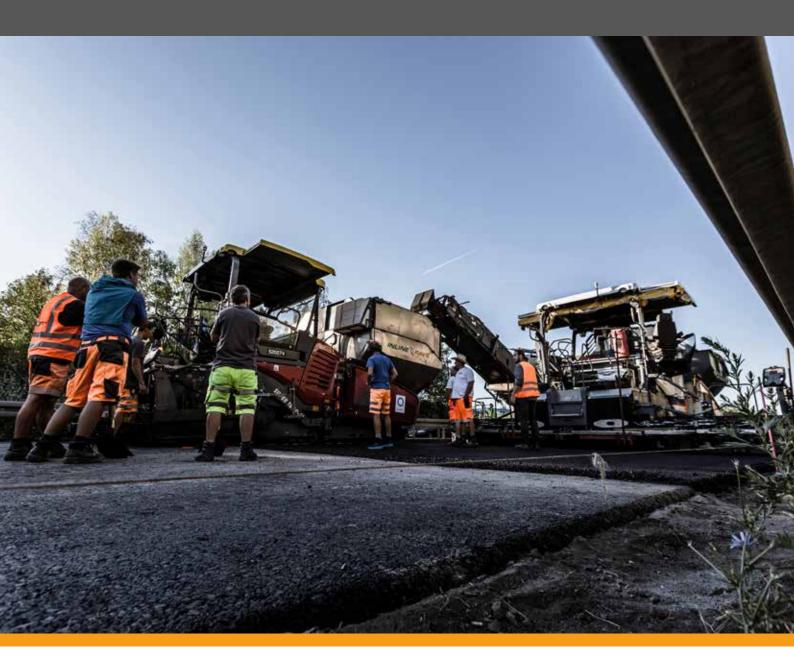

## **Q** Asphalt

The modern, digitized road construction is not limited to the process of realisation. State of the art process controls like Q Asphalt link and control the whole construction process. Q Asphalt enables easy and fast planning of complex construction sites in just a few minutes.

#### Q Asphalt

- is the most advanced process control software worldwide.
- organises building processes in road construction over the whole value chain.
- is integrated into the 360°-process cycle.
- opens up access to the global market and the interface for users and constructions projects worldwide.
- is the only true dynamic process control system on the market.